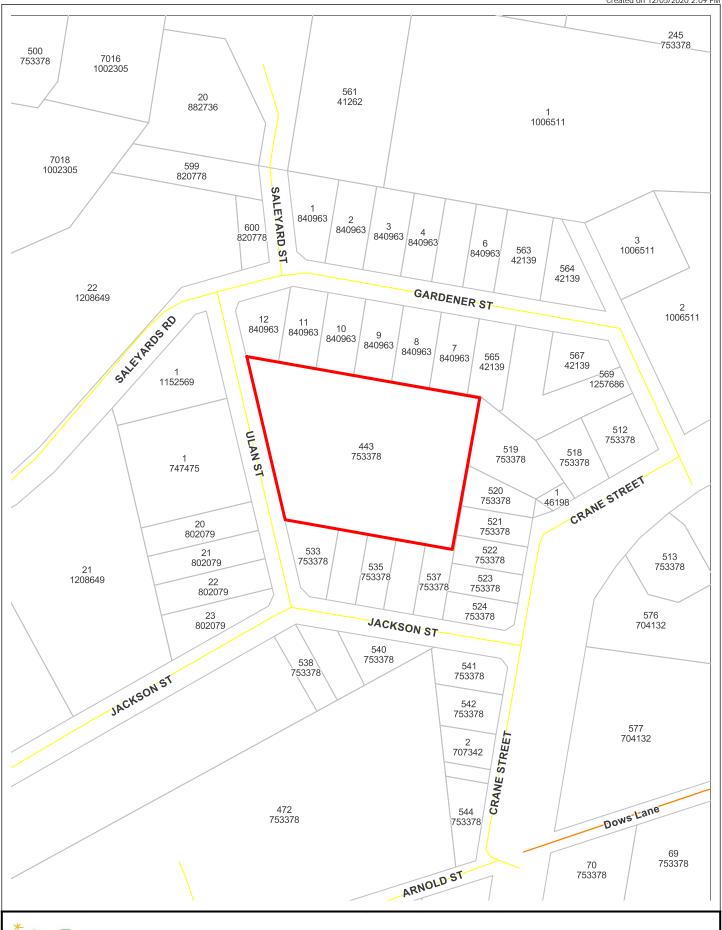

14-22 John Street PO Box 191 Coonabarabran NSW 2357 Phone: (02) 6849 2000 Fax: (02) 6942 1337 Important Notice!

Inits map is not a precise survey document. Accurate locations can only be determined by a survey on the ground. This information has been prepared for Councils internal purposes and for no other purpose. No statement is made about the accuracy or suitability of the information for use for any purpose (whether the purpose has been notified to Council or not). While every care is taken to ensure the accuracy of this data, neither the Warrunbungh Shire Council nor Spatial Service makes any representations or warrantees about its accuracy, reliability, completeness or suitability for any particular purpose and disclaims indirect or consequential damage) and costs which you migh